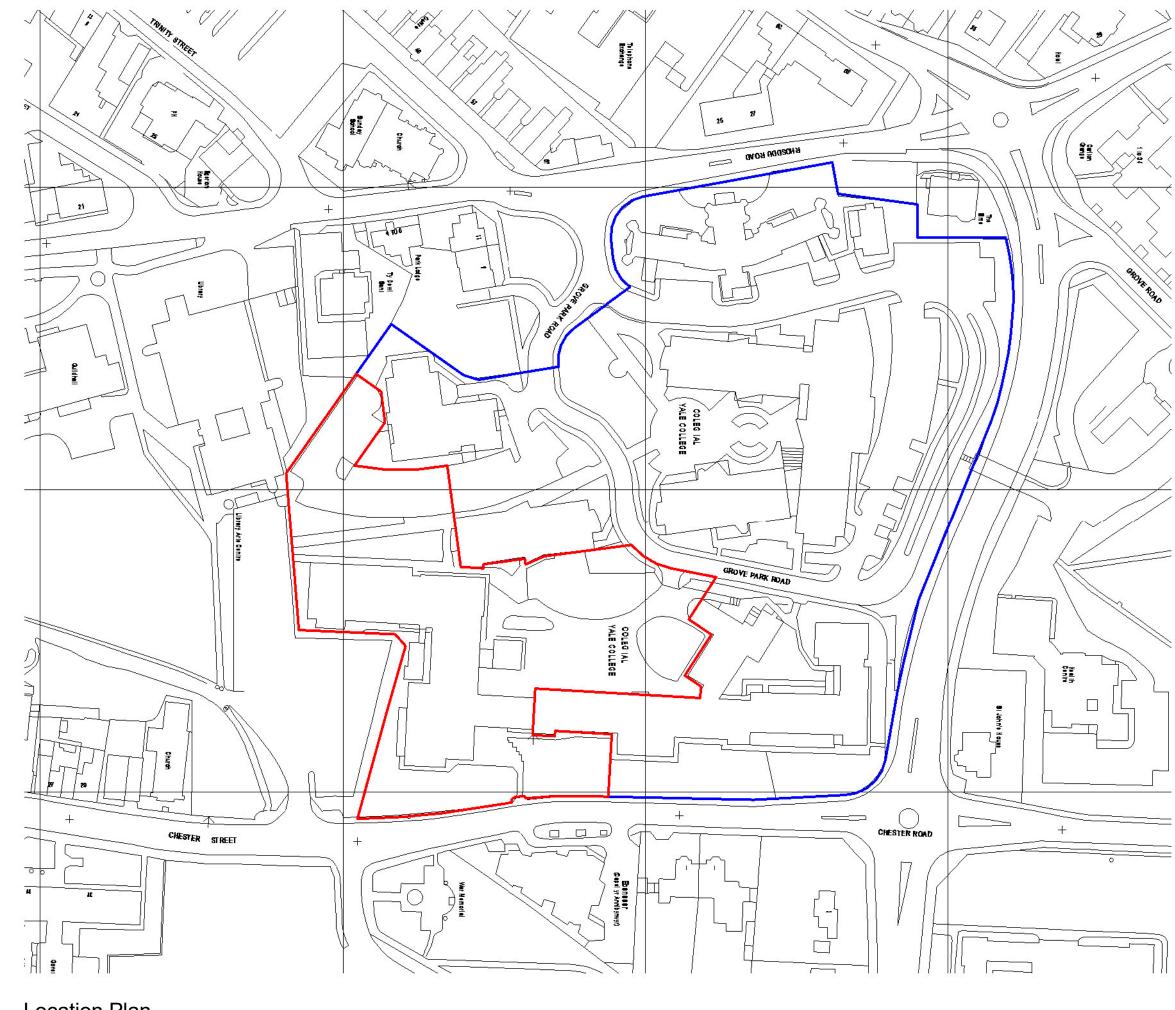

#### Location Plan 1 : 1250

### Application Boundary

### Site Ownership Boundary

| Revisions |          |                                                            |    |       |  |  |  |  |
|-----------|----------|------------------------------------------------------------|----|-------|--|--|--|--|
| Rev       | Date     | Description                                                |    | Check |  |  |  |  |
| P1        | 11-06-18 | Issued for pre-planning application consultation           | ΊΗ | DM    |  |  |  |  |
| P2        | 25-07-18 | Issued to client for sign-off prior to planning submission | ΊΗ | КM    |  |  |  |  |
| P3        | 30-07-18 | Issued for Planning                                        | ΊΗ | KM    |  |  |  |  |
|           |          |                                                            |    |       |  |  |  |  |
|           |          |                                                            |    |       |  |  |  |  |