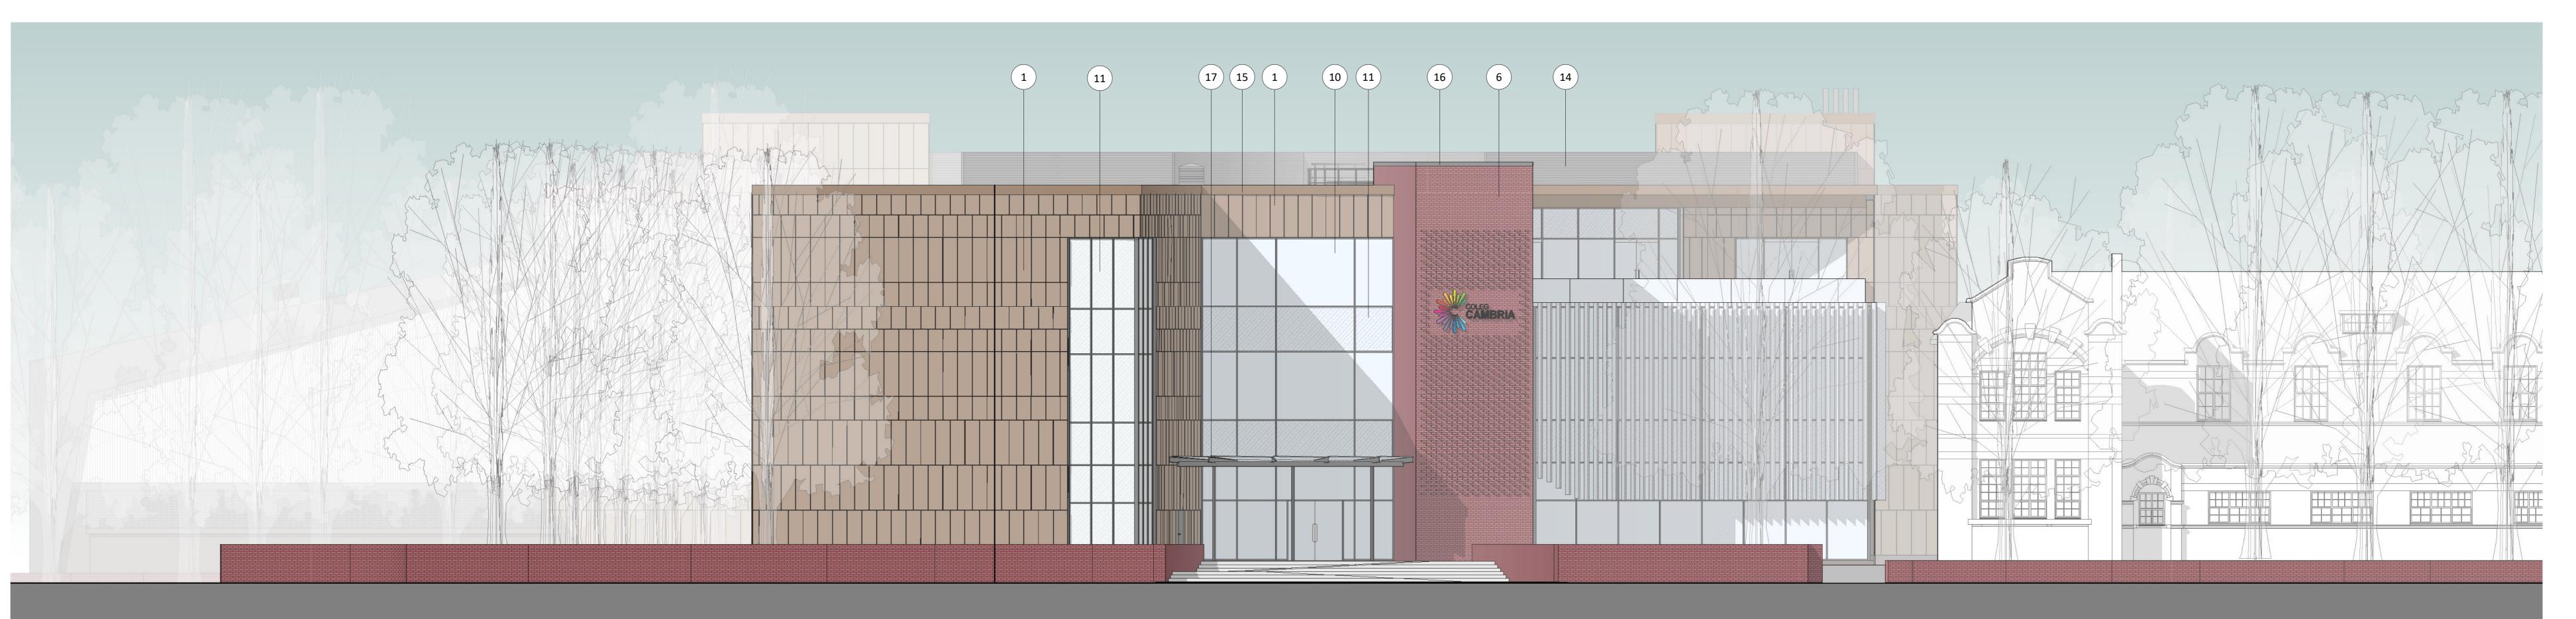

## Chester Road / East Elevation

## **Materials Key**

- 1 Exterior cladding panels Colour: Bronze
- 2 Exterior cladding panels Colour: Grey
- **3** Exterior cladding panels Colour: Dark Grey
- 5 Vertical cladding panels Colour: Grey
- 6 Facing brickwork laid with patterned detailing Colour: To match existing building
- **7** Forticrete or similar polished block Colour: Grey
- 8 Standing seam 'zinc' like finish Colour: Dark Grey
- **9** Aluminum box framing detail

Colour: Grey

- 10 Curtain walling system with clear glazed panel Colour: TBC

- 11 Curtain walling system with frosted glazed panel Colour: TBC
- 12 Powder coated aluminium window unit with clear glazed panel Colour: TBC
- 13 Powder coated aluminum external door (double glazed where applicable) Colour: TBC
- **14** Powder coated aluminium louvres Colour: TBC
- 15 Powder coated aluminum edge capping Colour: Bronze
- 16 Powder coated aluminium edge capping
- Colour: Grey
- 17 Powder coated aluminium canopy with glazed panels Colour: TBC
- 18 Frosted glass 'fin' fixed to curtain walling
- Colour: TBC
- 19 Reglit (or similar) sandblasted glazed panels Colour: TBC

20 Insulated roofing panel with single ply membrane finish Colour: TBC

Many . **Key Plan** Chester Road / East Elevation General Notes

1. Contractor to verify all dimensions and check level datums on site 2. All of the designs are the sole property of TACP Architects Ltd and may not be used without their written agreement 3. All prints, specifications and their copyright are the property of TACP Architects Ltd