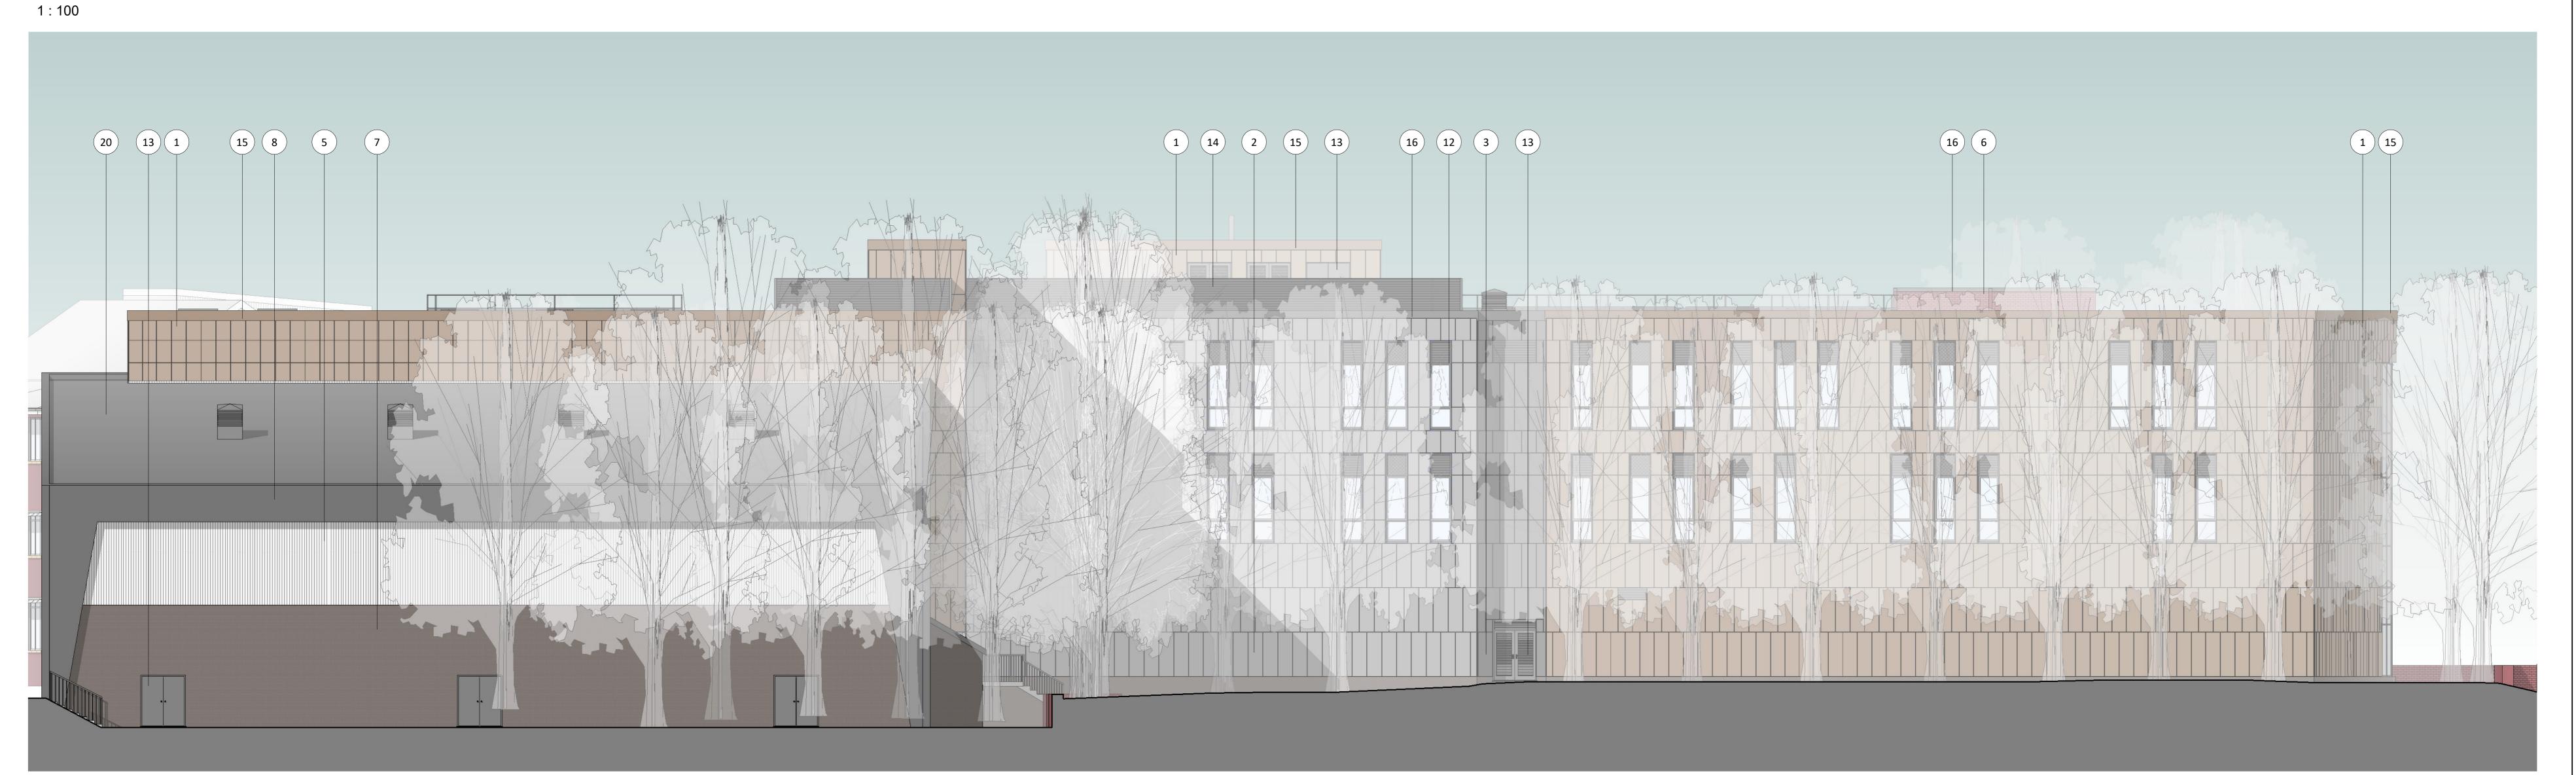

## Library Car Park / South Elevation

## **Materials Key**

- 1 Exterior cladding panels Colour: Bronze
- 2 Exterior cladding panels Colour: Grey
- **3** Exterior cladding panels Colour: Dark Grey
- 5 Vertical cladding panels Colour: Grey
- 6 Facing brickwork laid with patterned detailing Colour: To match existing building
- **7** Forticrete or similar polished block Colour: Grey
- 8 Standing seam 'zinc' like finish Colour: Dark Grey
- **9** Aluminum box framing detail

Colour: Grey

- 10 Curtain walling system with clear glazed panel Colour: TBC

- 11 Curtain walling system with frosted glazed panel Colour: TBC
- 12 Powder coated aluminium window unit with clear glazed panel Colour: TBC
- 13 Powder coated aluminum external door (double glazed where applicable) Colour: TBC
- **14** Powder coated aluminium louvres Colour: TBC
- 15 Powder coated aluminum edge capping Colour: Bronze
- 16 Powder coated aluminium edge capping
- Colour: Grey
- 17 Powder coated aluminium canopy with glazed panels Colour: TBC
- 18 Frosted glass 'fin' fixed to curtain walling
- Colour: TBC
- 19 Reglit (or similar) sandblasted glazed panels Colour: TBC

20 Insulated roofing panel with single ply membrane finish Colour: TBC

Many . **Key Plan** Chester Road / East Elevation General Notes

1. Contractor to verify all dimensions and check level datums on site 2. All of the designs are the sole property of TACP Architects Ltd and may not be used without their written agreement 3. All prints, specifications and their copyright are the property of TACP Architects Ltd