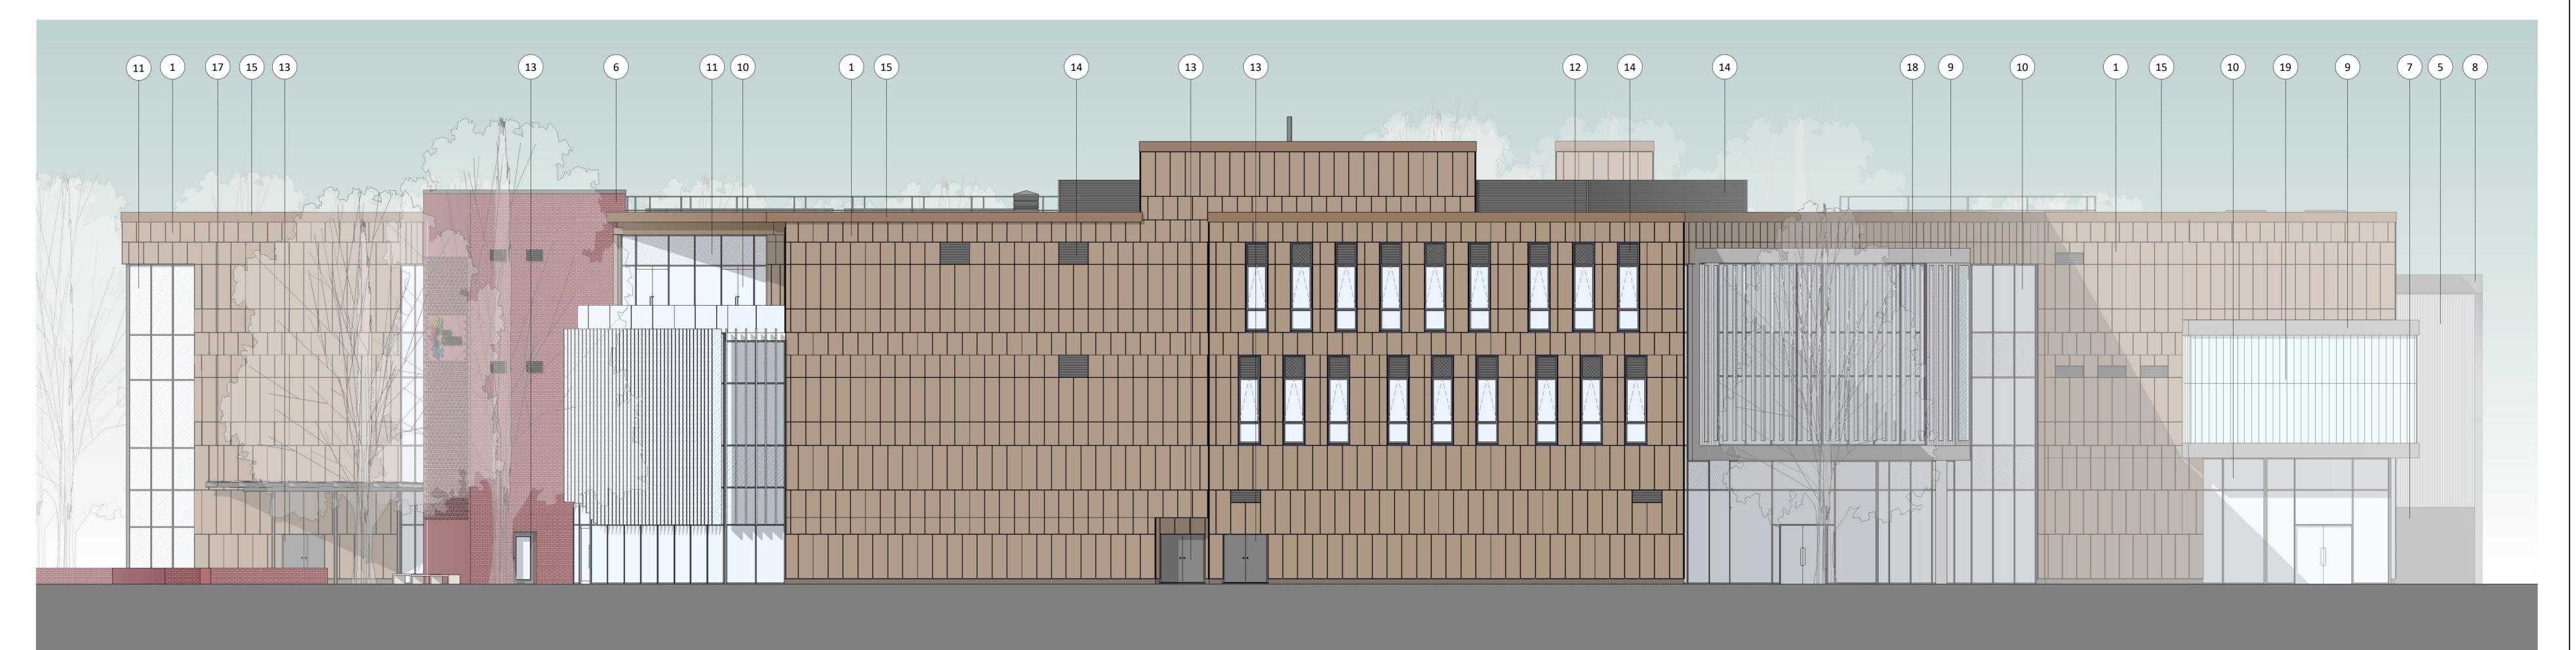

## Existing Campus / North Elevation 1:100

## Materials Key

- 1 Exterior cladding panels Colour: Bronze
- 2 Exterior cladding panels Colour: Grey
- 3 Exterior cladding panels Colour: Dark Grey
- 5 Vertical cladding panels Colour: Grey
- 6 Facing brickwork laid with patterned detailing Colour: To match existing building
- **7** Forticrete or similar polished block Colour: Grey
- 8 Standing seam 'zinc' like finish Colour: Dark Grey
- 9 Aluminum box framing detail Colour: Grey
- 10 Curtain walling system with clear glazed panel Colour: TBC

- 11 Curtain walling system with frosted glazed panel Colour: TBC
- 12 Powder coated aluminium window unit with clear glazed panel Colour: TBC
- 13 Powder coated aluminum external door (double glazed where applicable) Colour: TBC
- **14** Powder coated aluminium louvres Colour: TBC
- 15 Powder coated aluminum edge capping Colour: Bronze
- 16 Powder coated aluminium edge capping Colour: Grey
- 17 Powder coated aluminium canopy with glazed panels Colour: TBC
- 18 Frosted glass 'fin' fixed to curtain walling
- Colour: TBC
- 19 Reglit (or similar) sandblasted glazed panels Colour: TBC
- 20 Insulated roofing panel with single ply membrane finish Colour: TBC