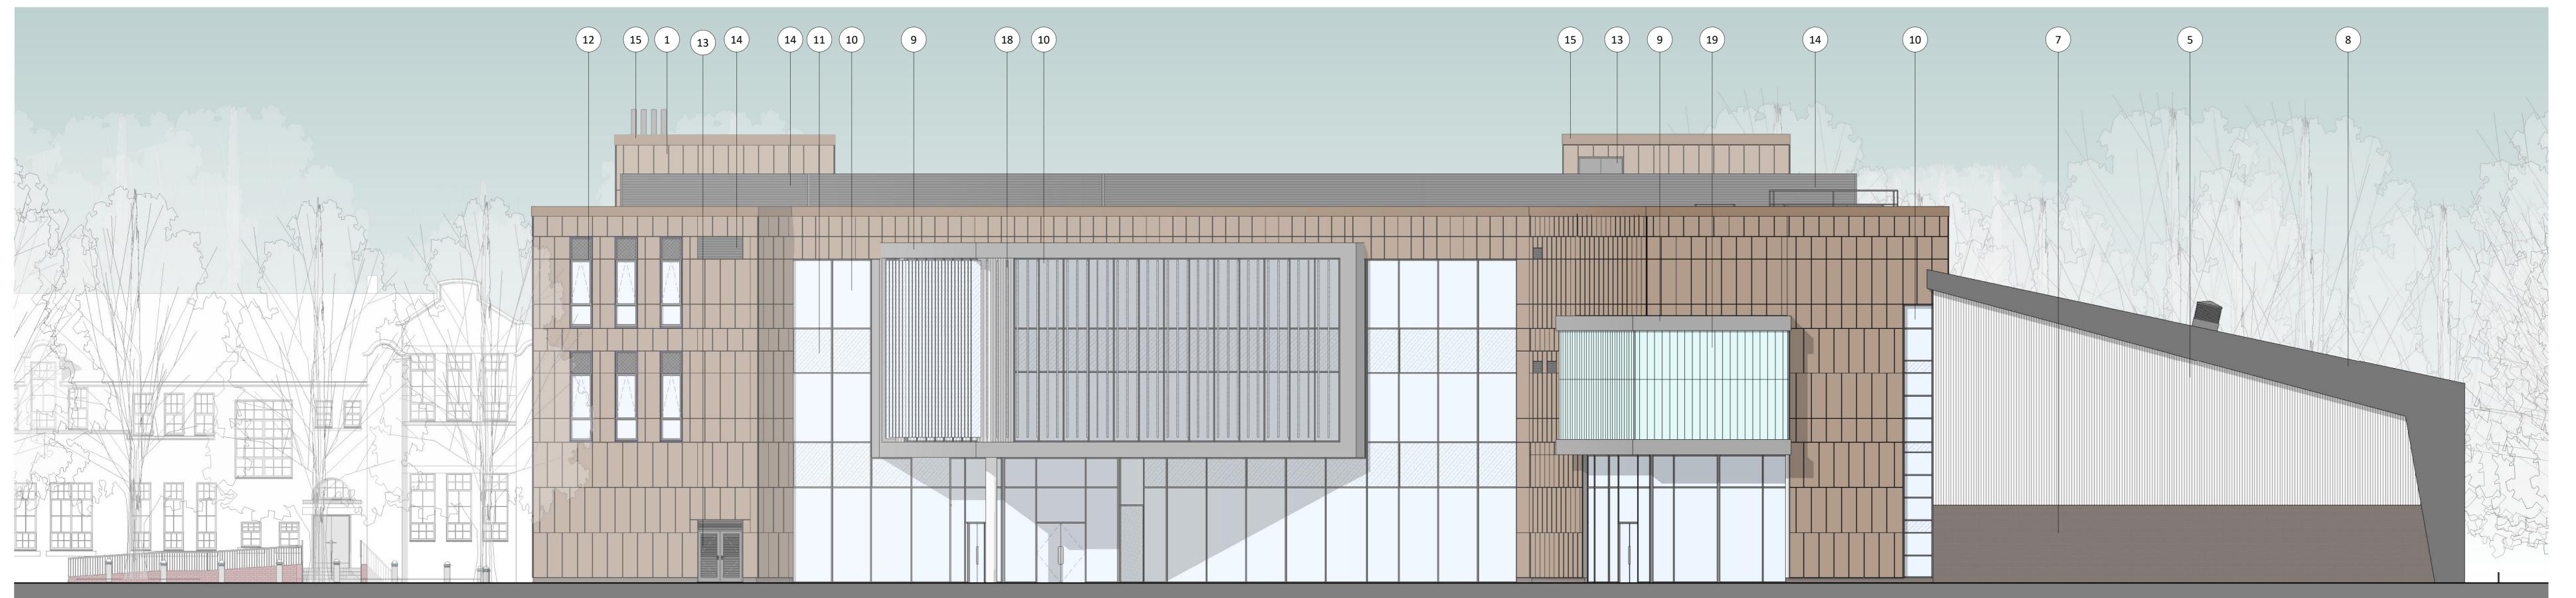

## Existing Campus / West Elevation 1:100

## Materials Key

- 1 Exterior cladding panels Colour: Bronze
- 2 Exterior cladding panels Colour: Grey
- 3 Exterior cladding panels Colour: Dark Grey
- 5 Vertical cladding panels Colour: Grey
- 6 Facing brickwork laid with patterned detailing Colour: To match existing building
- **7** Forticrete or similar polished block Colour: Grey
- 8 Standing seam 'zinc' like finish Colour: Dark Grey
- 9 Aluminum box framing detail Colour: Grey
- 10 Curtain walling system with clear glazed panel Colour: TBC

- 11 Curtain walling system with frosted glazed panel Colour: TBC
- 12 Powder coated aluminium window unit with clear glazed panel Colour: TBC
- 13 Powder coated aluminum external door (double glazed where applicable) Colour: TBC
- **14** Powder coated aluminium louvres Colour: TBC
- 15 Powder coated aluminum edge capping Colour: Bronze
- 16 Powder coated aluminium edge capping Colour: Grey
- 17 Powder coated aluminium canopy with glazed panels Colour: TBC
- 18 Frosted glass 'fin' fixed to curtain walling
- Colour: TBC
- 19 Reglit (or similar) sandblasted glazed panels Colour: TBC
- 20 Insulated roofing panel with single ply membrane finish Colour: TBC